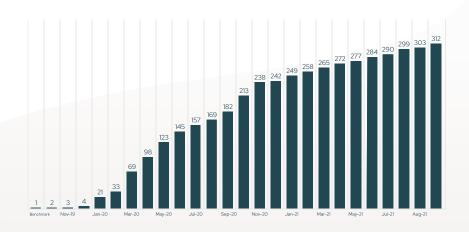

#### **Keyword Performance**

Cumulative Top 10 Keyword Rankings

#### Current Top 10 Keywords:

469 🔺

Starting Top 10 Keywords:

92

Average Keyword Ranking:

Top 10 🔺

Keywords in Google Image Pack

20 🔺

#### **Campaign Highlights**

**410%** 

Keyword Growth from Start of Campaign 34.05%

Organic Traffic Growth